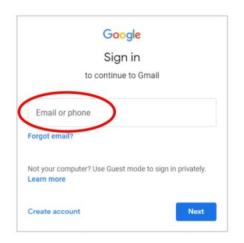

#### How do I log in?

 Open the chrome browser and go directly to Google classroom using the link https://classroom.google.com/ (you may search for this link in Google)

 Use the Email and password provided by the college