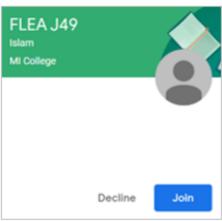

2. Accept the Terms

3. Press Continue

Select "I'm a student"

5. Press Join

 On the Dashboard, you will see the class details.
 Press the link/code to join the Virtual Classes during class time.