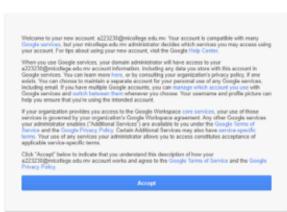

# 

https://classroom-google-com

te to your new account: a223230@micollege.edu.mv. Your account is compatible with many services, but your micollege.edu.mv administrator decides which services you may access using count. For tips about using your new account, wist the Google Help Centles.