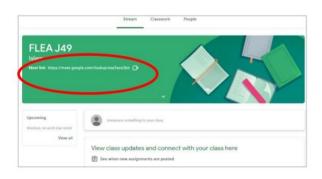

2. Accept the Terms

3. Press Continue

Select "I'm a student"

5. Press Join

 On the Dashboard, you will see the class details.
 Press the link/code to join the Virtual Classes during class time.