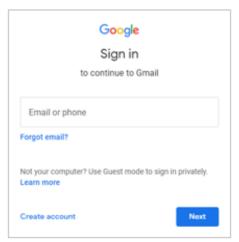

#### How do I log in?

 Open the chrome browser and go directly to Google classroom using the link https://classroom.google.com/ (you may search for this link in Google)

 Use the Email and password provided by the college