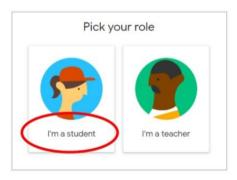

2. Accept the Terms

3. Press Continue

Select "I'm a student"

5. Press Join

 On the Dashboard, you will see the class details.
 Press the link/code to join the Virtual Classes during class time.