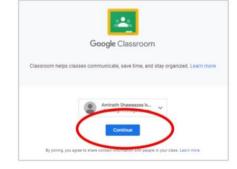

2. Accept the Terms

3. Press Continue

Select "I'm a student"

5. Press Join

 On the Dashboard, you will see the class details.
 Press the link/code to join the Virtual Classes during class time.