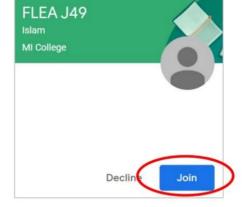

2. Accept the Terms

3. Press Continue

Select "I'm a student"

5. Press Join

 On the Dashboard, you will see the class details.
 Press the link/code to join the Virtual Classes during class time.