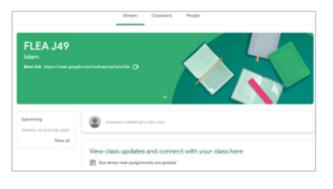

2. Accept the Terms

3. Press Continue

Select "I'm a student"

5. Press Join

 On the Dashboard, you will see the class details.
 Press the link/code to join the Virtual Classes during class time.