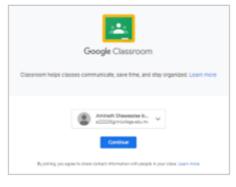

2. Accept the Terms

3. Press Continue

Select "I'm a student"

5. Press Join

 On the Dashboard, you will see the class details.
 Press the link/code to join the Virtual Classes during class time.