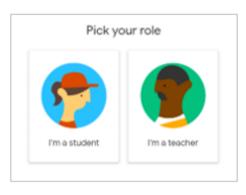

2. Accept the Terms

3. Press Continue

Select "I'm a student"

5. Press Join

 On the Dashboard, you will see the class details.
 Press the link/code to join the Virtual Classes during class time.